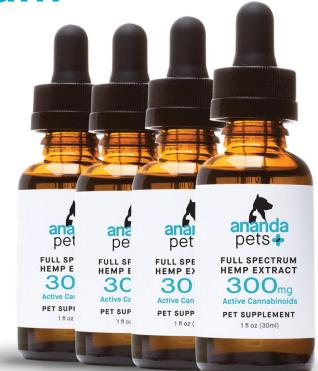

250mg of Full Spectrum Cannabinoids Infused with Essential Oils Individually Packaged Plant-based ingredients

Ananda Pets Full Spectrum Hemp Extract 300mg

Ananda Pets is a full-spectrum hemp extract created exclusively for cats and dogs. Just like us, our furry friends have an endocannabinoid system (ECS), a central regulatory system that plays an essential role in establishing and maintaining health.

CBD ignites your pets's cannabinoid receptors and shows promise in supporting Neurology & Cognitive Function, Immunity & Allergy Systems, Hip & Joint Mobility, Relaxation & Comfort, Everyday Health & Wellness.

30ml Bottle
300mg of active Cannabinoids per bottle
15mg Active Cannabinoids per Serving
Full Spectrum of Cannabinoids
Plant-based ingredients

FARM - TO -FRIEND