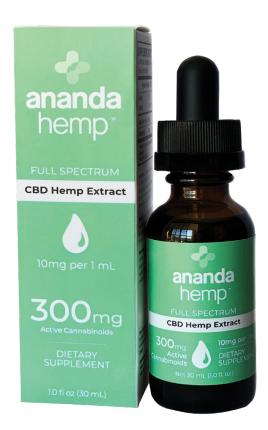

## **Spectrum Tincture** 300mg

American grown and produced, Ananda Hemp flower extract provides the benefits of CBD along with a full spectrum blend of cannabinoids, terpenes and flavonoids.

Our starting formula meant for someone new to CBD. Each bottle contains 300mg of active cannabinoids. One (1) milliliter contains 10mg of active cannabinoids.

30ml Bottle
300mg of active Cannabinoids per bottle
10mg Active Cannabinoids per Serving
Full Spectrum of Cannabinoids
Plant-based ingredients