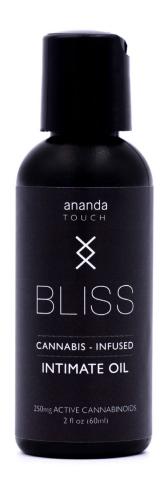

### Bliss 250mg

The first and only cannabis-forward personal lubricant product designed by a PhD and women's health clinician.

The proprietary blend of full-spectrum hemp extract provides relaxation and the ability to focus on personal pleasure.

2oz bottle
250 mg of active cannabinoids per bottle
Full Spectrum of Cannabinoids + Synergistic Terpene Infusion
Essential Oils, Organic Theobroma, Coconut Oil & L-arginine
Plant-based ingredients