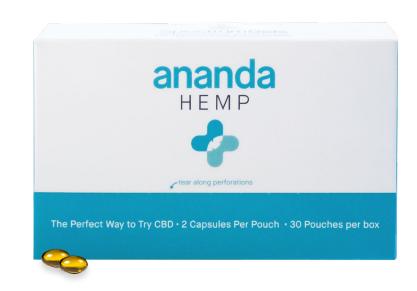

# Spectrum Gels 2-Pack 30mg

Designed to increase customer conversions, this sleek POP display that enables prospective customers to try Ananda Hemp with low cost of entry (<\$5.00). Also a perfect sampling tool for demos, promos, and staff trainings.

Our gels come with 15mg of active cannabinoids in each capsule with two gelcaps per pack.

Display Box 15mg Capsules, 2 Packs Individually Packaged Full Spectrum of Cannabinoids