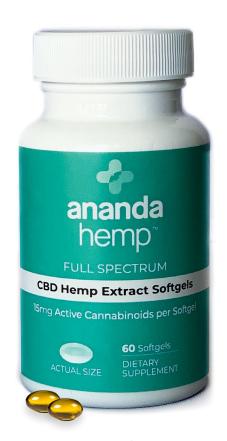

### **Spectrum Gels**60 Count

Perfect for those that prefer a longer time release or are sensitive to taste of hemp extract. Our gels come with 15mg of active cannabinoids in each capsule, a one month supply if taken twice daily.

15mg Capsules60 Count Bottle900mg per bottleFull Spectrum of Cannabinoids