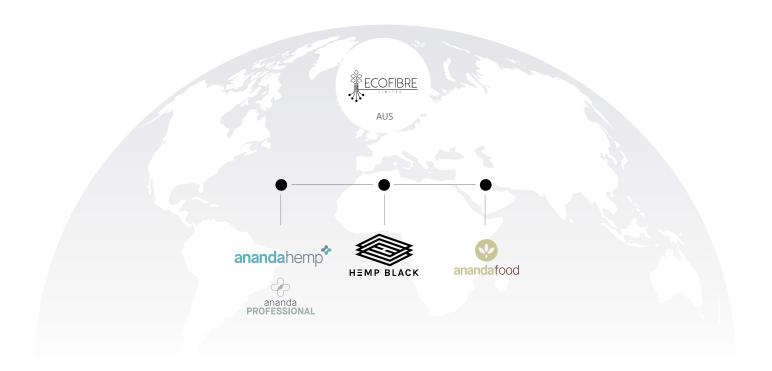

#### A True Seed to Shelf Product

- Ananda cultivates hemp seeds developed by its parent company, Ecofibre, that is the result of 13+ years of selective breeding in Australia
- We farm these genetics at our farm in Cynthiana, KY with full approvals from the Kentucky Department of Agriculture
- We operate a state of the art, FDA registered extraction lab
- We stringently 3rd party test and certify all products multiple times in the production process
- All of these measures ensure all of our products are free of pesticides and harmful contaminants, and are compliant for sale in all 50 states per 2018 farm bill.

**VISION:** ECOFIBRE looks to be the global leader in hemp-based products by providing innovative solutions that address emerging health and resource sustainability issues.