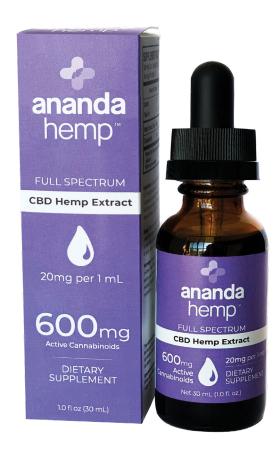

## **Spectrum Tincture** 600mg

Our top selling product, the Spectrum 600mg tincture contains an abundance of full spectrum cannabinoids and ideal ratio of CBD. Carried in organic hempseed oil, sustainable MCT oil, and a blend of botanically derived terpenes.

Each bottle contains 600mg of active cannabinoids. One (1) milliliter contains 20mg of active cannabinoids.

30ml Bottle
600mg of active Cannabinoids per bottle
20mg Active Cannabinoids per Serving
Full Spectrum of Cannabinoids
Plant-based ingredients