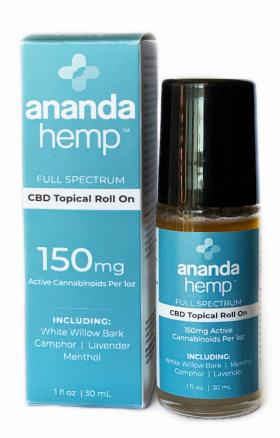

### CBD Topical Roll On 150mg

Specifically designed to target minor to moderate inflammation and discomfort, this topical roll-on contains 150mg of full spectrum hemp extract. It is infused with white willow bark extract to directly target an inflammation response. The 1-ounce bottle is easy to throw in a gym bag or purse for on-the-go application and the rollerball applicator allows the user to keep their fingertips product-free.

150mg of Full Spectrum Cannabinoids Infused with Essential Oils Individually Packaged Plant-based ingredients