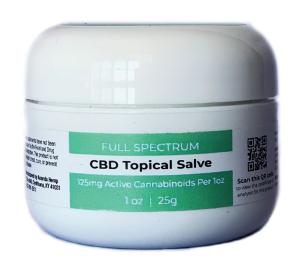

### Spectrum Salve 125mg

Specifically designed to target minor to moderate inflammation and discomfort, spectrum salve contains 125mg of full spectrum hemp extract carried in organic coconut oil and shea butter. Spectrum salve is infused with white willow bark extract and arnica oil to directly target inflammation response, as well as organic menthol crystals and cayenne to provide a hot/cold sensation. Lavender and ginger essential oils provide calming scent and sensation while enhancing underlying pain relief effect.

One of our bestselling products, Spectrum Salve is one of the most effective full spectrum hemp balms on the market.

125mg of Full Spectrum Cannabinoids Infused with Essential Oils Individually Packaged Plant-based ingredients