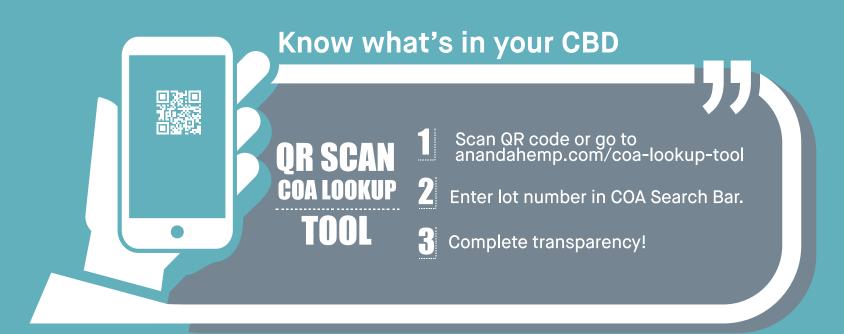

#### **COMPLETE TRANSPARENCY**

Ananda Hemp products label the exact amount of active cannabinoids only. Each product has a QR code on the label or package that links to our website Certificate of Analysis (COA) Lookup Tool where you can view laboratory data and batch specific information.