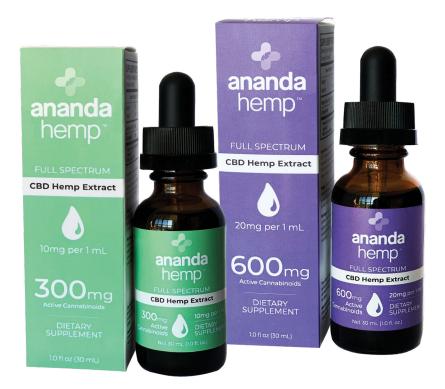

## **Spectrum Tincture** 300mg

American grown and produced, Ananda Hemp flower extract provides the benefits of CBD along with a full spectrum blend of cannabinoids, terpenes and flavonoids.

Our starting formula meant for someone new to CBD. Each bottle contains 300mg of active cannabinoids. One (1) milliliter contains 10mg of active cannabinoids.

30ml Bottle
300mg of active Cannabinoids per bottle
10mg Active Cannabinoids per Serving
Full Spectrum of Cannabinoids
Plant-based ingredients

## **Spectrum Tincture** 600mg

Our top selling product, the Spectrum 600mg tincture contains an abundance of full spectrum cannabinoids and ideal ratio of CBD. Carried in organic hempseed oil, sustainable MCT oil, and a blend of botanically derived terpenes.

Each bottle contains 600mg of active cannabinoids. One (1) milliliter contains 20mg of active cannabinoids.

30ml Bottle
600mg of active Cannabinoids per bottle
20mg Active Cannabinoids per Serving
Full Spectrum of Cannabinoids
Plant-based ingredients