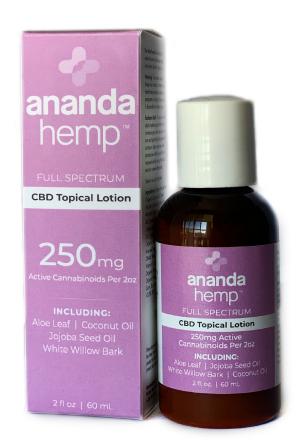

### CBD Topical Lotion 250mg

Ananda Hemp Extract and other essential oils act as a plantderived emollient to smooth rough cells. It's specifically designed to moisturize and nourish skin. This topical lotion contains 250mg of full spectrum hemp extract and infused with white willow bark extract and other essential oils.

250mg of Full Spectrum Cannabinoids Infused with Essential Oils Individually Packaged Plant-based ingredients

Ananda Pets Full Spectrum Hemp Extract 300mg

Ananda Pets is a full-spectrum hemp extract created exclusively for cats and dogs. Just like us, our furry friends have an endocannabinoid system (ECS), a central regulatory system that plays an essential role in establishing and maintaining health.